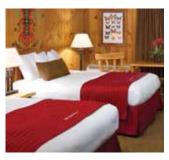

## **Marriage Retreat Package**

Starting At:

**\$239** per couple

#### Includes

- » One night of lodging
- » Friday plated dinner
- » Saturday breakfast buffet
- » Lunch
- » Meeting room Friday 7pm to Saturday 3pm
- » Applicable service charges
- » Bed tax

Available Friday night only, November through May, based on availability. Rates based on traditional double room. Valid for tax-exempt groups only. A minimum of 10 rooms per night and 20 people required. Prices subject to change.