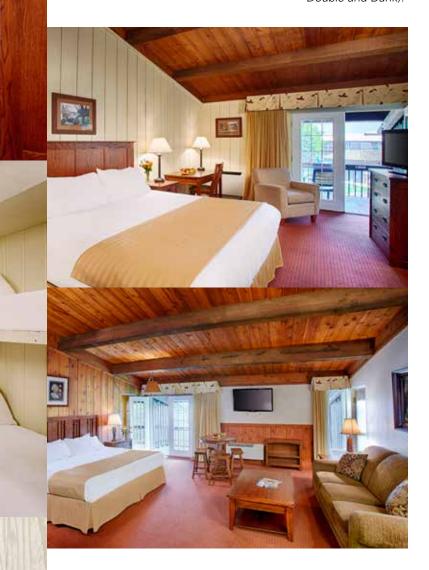

### King Rooms

- » One king bed
- » Upholstered arm chair
- » Desk
- » Small table with two chairs

### **Deluxe King:**

- » Oversized guestroom with one king bed
- » Living room furniture
- » Wet bar with stools
- » High top table with four stools
- » Microwave

[ adjoining double queen rooms are on either side of the deluxe room]