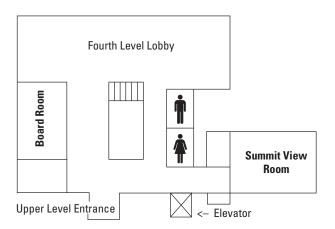

| 920            | 23 x 40    | 8′                | 100     | 64      | 50     | 44        | 25         | 32      | 40      |
| Stone House               | 1,150          | 23 x 50    | 8′                | 125     | 80      | 80     | 64        | 25         | 32      | 40      |

### **ROOM SPECIFICATIONS**

Actual capacity of rooms is contingent upon the final set for the room. All occupancies are maximum room sets allowable for space, local, and state codes. Occupancies may decrease depending upon additional service items in the room, e.g., audio visual equipment, head table, buffet tables, dance floor, display tables, etc.

<sup>\*</sup> Room irregularly shaped, approximate values given.

### FIRST LEVEL



### **SECOND LEVEL**



### THIRD LEVEL



### **FOURTH LEVEL**





## DELIGHTED APPETITES

Spending the day on the trails in Salt Fork State Park or splashing around in Salt Fork Lake, you can build quite an appetite.

Whether you are looking for a hearty breakfast, afternoon snack, late night sweet tooth craving or anything in between, we have it covered!

#### **Timbers Restaurant**

Located on the second level of the lodge, Timbers Restaurant offers a family-friendly atmosphere with accommodations for 150 guests. Open year-round, guests can

appreciate the beautiful views of Salt Fork Lake while enjoying a wide variety of delicious options for every meal. No matter what you choose, always save room for dessert – we do not disappoint!

### Wildlife Lounge

Find the time to really kick back during your stay at Salt Fork Lodge. The Wildlife Lounge pro