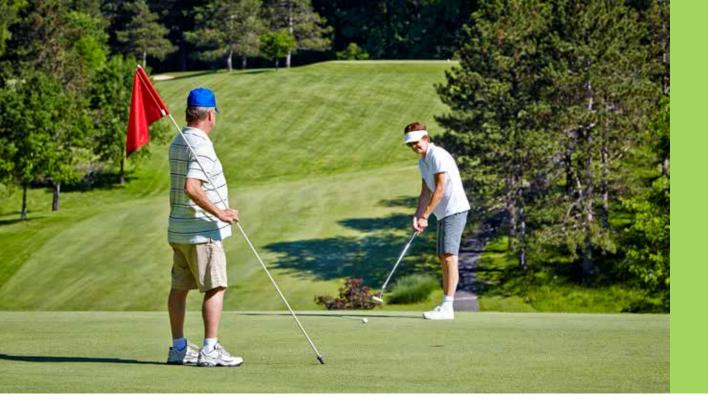

Perched high atop the rugged terrain of rural southeast Ohio, the scenic lodge golf course at Salt Fork State Park

## MEETYOU ON THE GREEN

is a destination worth taking the clubs to. With its rolling fairways

and expansive greens, the 18-hole

championship course will challenge even the most experienced golfer.

The par-71 course spans 250 acres of forested hills, open meadows and misty valleys of Guernsey County. Measuring only 5,786 yards from the white tees, the course plays considerably longer than expected because of the numerous uphill approach shots.