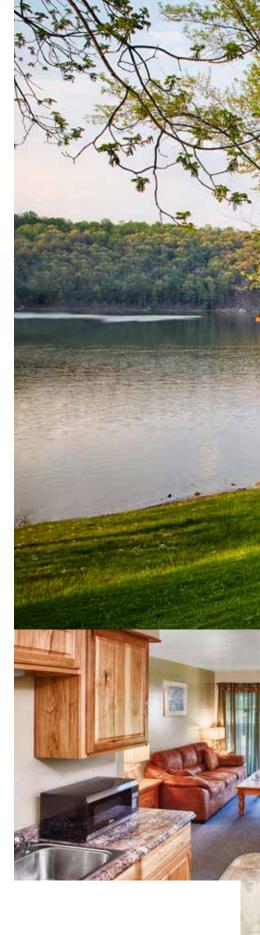

cabins are nestled in the woods with breathtaking views of Salt Fork Lake and are only a short walk or drive to

the lodge, where you can enjoy all of the onsite amenities.

### Cabin Amenities

- » Two parking spaces
- » Complete kitchen with basic cooking and eating utensils
- » Kitchen Table with 4 chairs
- » Bath soaps / shampoo
- » Bed and bath linens
- » Living Area with couch, television and chairs
- » Cable television
- » Heat / AC
- » Charcoal grill
- » Fire ring
- » Outdoor picnic table
- » Enclosed porch with picnic table