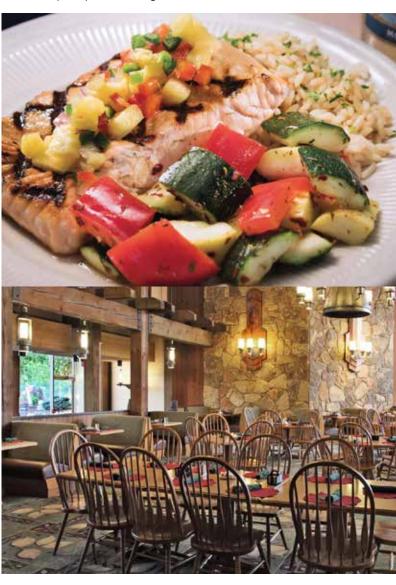

## DELIGHTED APPETITES

Spending the day on the trails in Salt Fork State Park or splashing around in Salt Fork Lake, you can build quite an appetite.

Whether you are looking for a hearty breakfast, afternoon snack, late night sweet tooth craving or anything in between, we have it covered!

#### **Timbers Restaurant**

Located on the second level of the lodge, Timbers Restaurant offers a family-friendly atmosphere with accommodations for 150 guests. Open year-round, guests can

appreciate the beautiful views of Salt Fork Lake while enjoying a wide variety of delicious options for every meal. No matter what you choose, always save room for dessert – we do not disappoint!