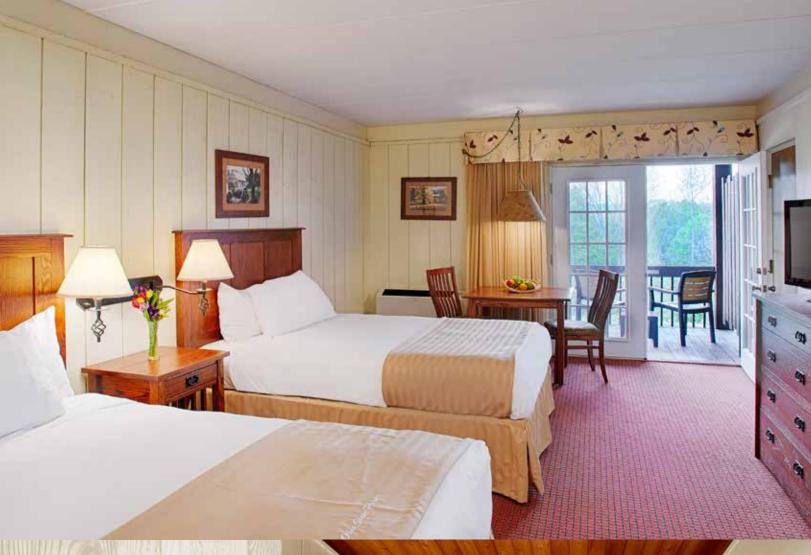

### **Lodge Room Amenities**

- » Spacious guest rooms
- » Television
- » Telephone
- » Clock radio
- » Coffee maker
- » Mini-fridge
- » Hair dryer
- » Iron and ironing board
- » Complimentary WiFi
- » Private Balcony or Patio

Whether you are unwinding from a full day of family fun or business travel, Salt Fork's lodge rooms offer a relaxing atmosphere full of rustic

STAY IN **COMFORT** 

charm. Each lodge room features a private balcony or patio with a dynamic lake view, wooded scenery or a view of our vibrant outdoor pool.

### **Double Queen Rooms**

- » Two queen beds
- » Small table with two chairs
- » Patio walkout rooms are available\*