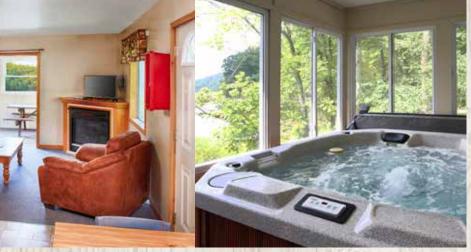

### Lakeside Chalet Cabins [17 available]

- » Located on the lake
- » Accommodates up to six guests
- » Two bedrooms
  - one bedroom offers a queen bed
  - one bedroom offers two sets of twin bunk beds
- » ¾ bath (shower only, no tub)
- » Gas fireplace in living room
- » Hot tub on enclosed porch

### Cabin Amenities

- » Two parking spaces
- » Complete kitchen with basic cooking and eating utensils
- » Kitchen Table with 4 chairs
- » Bath soaps / shampoo
- » Bed and bath linens
- » Living Area with couch, television and chairs
- » Cable television
- » Heat / AC
- » Charcoal grill
- » Fire ring
- » Outdoor picnic table
- » Enclosed porch with picnic table