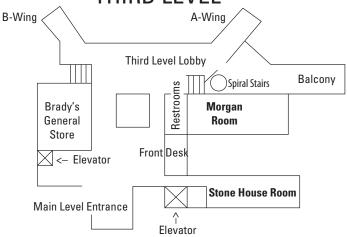

N/A     |
| Morgan                    | 920            | 23 x 40    | 8′                | 100     | 64      | 50     | 44        | 25         | 32      | 40      |
| Stone House               | 1,150          | 23 x 50    | 8′                | 125     | 80      | 80     | 64        | 25         | 32      | 40      |

### **ROOM SPECIFICATIONS**

Actual capacity of rooms is contingent upon the final set for the room. All occupancies are maximum room sets allowable for space, local, and state codes. Occupancies may decrease depending upon additional service items in the room, e.g., audio visual equipment, head table, buffet tables, dance floor, display tables, etc.

<sup>\*</sup> Room irregularly shaped, approximate values given.

### FIRST LEVEL



### **SECOND LEVEL**



### THIRD LEVEL



### **FOURTH LEVEL**





## DELIGHTED APPETITES

Spending the day on the trails in Salt Fork State Park or splashing around in Salt Fork Lake, you can build quite an appetite.

Whether you are looking for a hearty breakfast, afternoon snack, late night sweet tooth craving or anything in between, we have it covered!

#### **Timbers Restaurant**

Located on the second level of the lodge, Timbers Restaurant offers a family-friendly atmosphere with accommodations for 150 guests. Open year-round, guests can

appreciate the beautiful views of Salt Fork Lake while enjoying a wide variety of delicious options for every meal. No matter what you choose, always save room for dessert – we do not disappoint!

### Wildlife Lounge

Find the time to really kick back during your stay at Salt Fork Lodge.