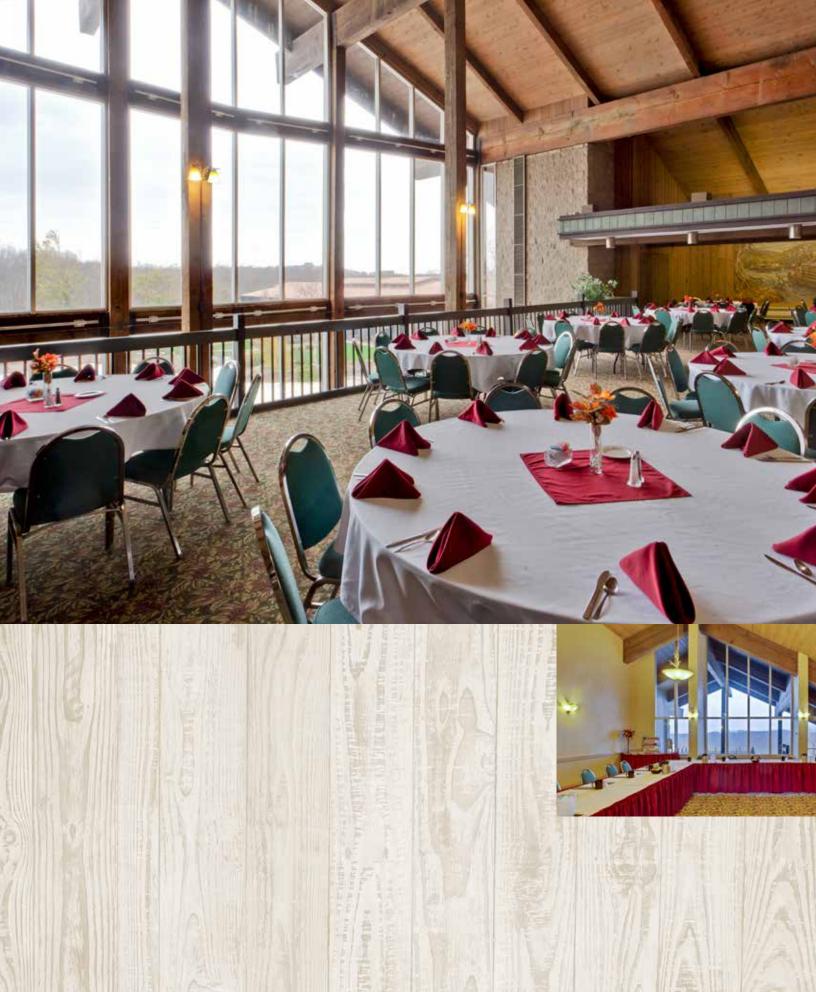

# EVENTFUL **MEETINGS**

flexible group meeting space, in the beautiful natural setting of one of Ohio's largest state parks, Salt Fork provides the ideal location. We are

pleased to provide meeting packages to create a streamlined approach

for your group gathering. Our professional meeting planners can also help tailor a plan to achieve just the event you have in mind.

| Name                      | Square<br>Feet | Dimensions | Ceiling<br>Height | Theater | Banquet | Rounds | Classroom | Conference | U-Shape | Block 0 |
|---------------------------|----------------|------------|-------------------|---------|---------|--------|-----------|------------|---------|---------|
| Ballroom                  | 2,880          | 72 x 40    | 9′                | 300     | 200     | 175    | 168       | 66         | 56      | 88      |
| Wheelwright               | 960            | 24 × 40    | 9′                | 100     | 64      | 60     | 56        | 26         | 32      | 40      |
| Carriage                  | 960            | 24 × 40    | 15′               | 100     | 64      | 60     | 56        | 26         | 32      | 40      |
| Anvil                     | 960            | 24 x 40    | 9′                | 100     | 64      | 60     | 56        | 26         | 32      | 40      |
| Wheelwright<br>& Carriage | 1,920          | 48 x 40    | 9′                | 200     | 128     | 120    | 112       | 46         | 44      | 60      |
| Carriage<br>& Anvil       | 1,920          | 48 x 40    | 9′                | 200     | 128     | 120    | 112       | 46         | 44      | 60      |
| Summit View               | 922            | 31 x 32    | 9′                | 120     | 70      | 70     | 48        | 24         | 32      | 40      |
| Board Room*               | 741            | 36 x 26    | 9′                | N/A     | N/A     | N/A    | N/A       | 12         | N/A     | N/A     |
| Morgan                    | 920            | 23 x 40    | 8′                | 100     | 64      | 50     | 44        | 25         | 32      | 40      |
| Stone House               | 1,150          | 23 x 50    | 8′                | 125     | 80      | 80     | 64        | 25         | 32      | 40      |