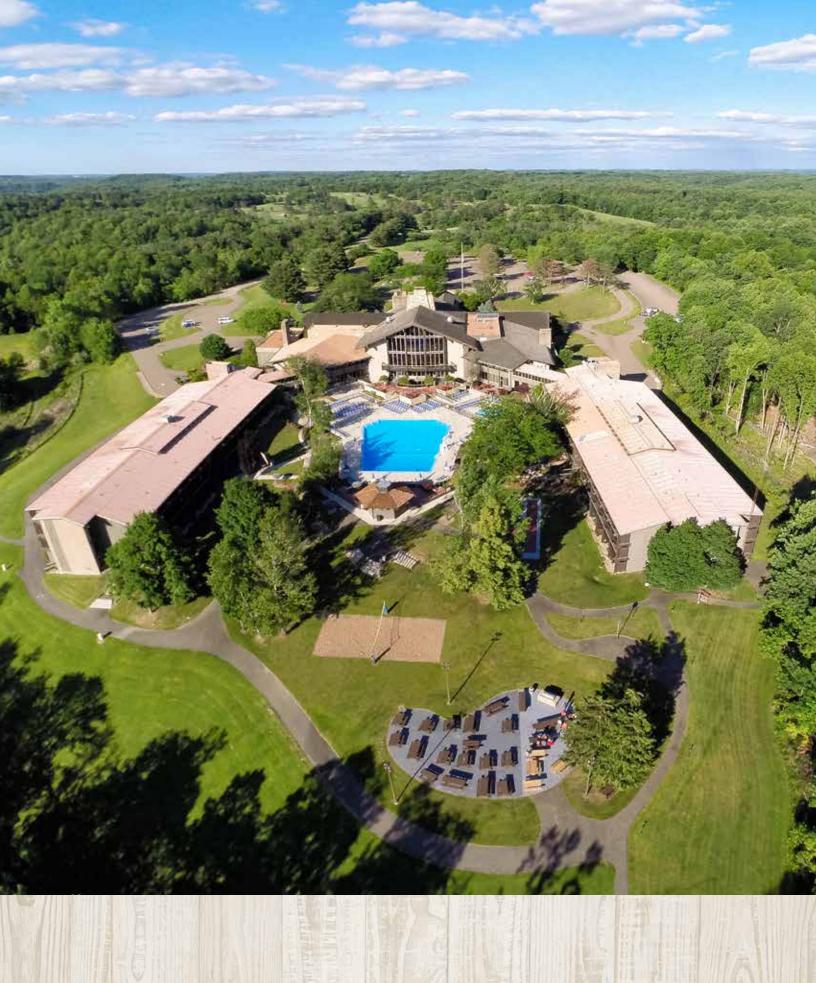

### **PROPERTY AMENITIES**

EXPERIENCE SALT FORK

- » 148 spacious guestrooms with private balconies or patios, including doubles, kings and bunk rooms
- » 53 fully-furnished chalet, lakeside, and hillside cabins
- » Deluxe King rooms
- » Accessible rooms
- » Complimentary WiFi
- » Full-service dining room
- » Cocktail lounge
- » Guest laundry facilities located in each guest wing
- » Gift shop
- » RV/truck/bus parking
- » Seven meeting rooms accommodating up to 300 guests
- » Professional sales and catering staff
- » Audio/visual support
- Fax and copy services
- » Computer/printer stations
- > Children's activities, scheduled seasonally

### **ONSITE AMENITIES**

- » Heated Indoor and Outdoor Swimming Pools
- » Indoor Hot tub
- » Fitness Center
- » Game Room including pool table, ping-pong, air hockey and numerous other video and interactive games
- » Family / Children's Activities
- » Full Service Timbers Restaurant and Wildlife Lounge
- » Meeting facilities accommodating up to 300
- » Laundry facilities

### **ONSITE ACTIVITIES**

- » Outdoor bonfire pit (can be reserved in advance)
- » Outdoor children's playground
- » Sand Volleyball
- » Basketball
- » Shuffleboard
- » Geocaching