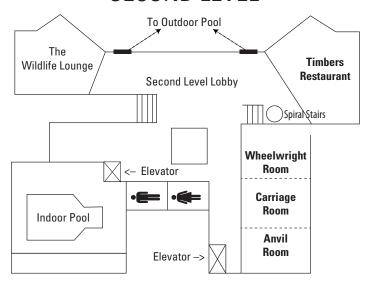

### **SECOND LEVEL**

#### **Timbers Restaurant**

Located on the second level of the lodge, Timbers Restaurant offers a family-friendly atmosphere with accommodations for 150 guests. Open year-round, guests can

appreciate the beautiful views of Salt Fork Lake while enjoying a wide variety of delicious options for every meal. No matter what you choose, always save room for dessert – we do not disappoint!

### Wildlife Lounge

Find the time to really kick back during your stay at Salt Fork Lodge. The Wildlife Lounge provides a relaxing environment while you enjoy your favorite drinks. The lounge is open year-round and seating is available for 105 guests.