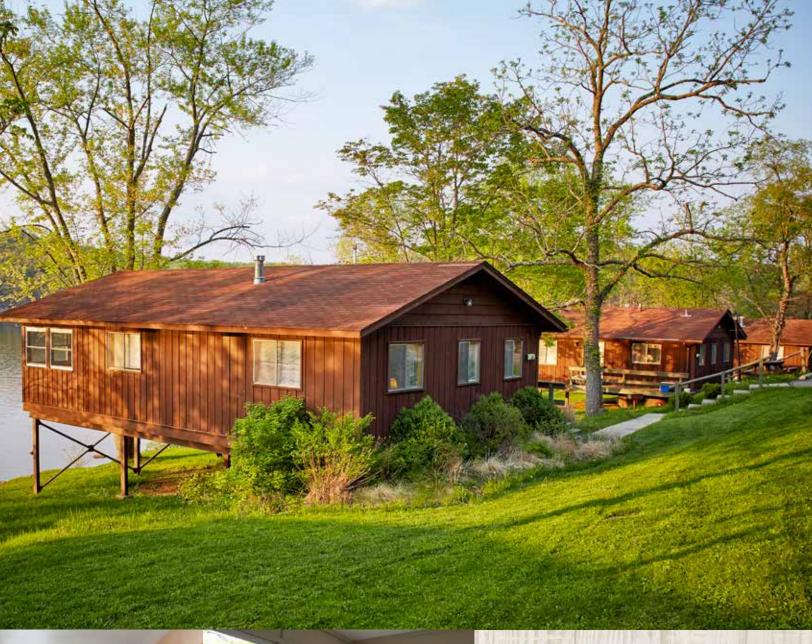

cabins are nestled in the woods with breathtaking views of Salt Fork Lake and are only a short walk or drive to

the lodge, where you can enjoy all of the onsite amenities.

### Lakeside Cabins [8 available]

- » Located on the lake
- » Accommodates up to six guests
- » Two bedrooms
  - > one bedroom offers a queen bed
  - > the second offers two sets of twin bunk beds
- » ¾ bath (shower only, no tub)
- » Screened in porch with picnic table

### Lakeside Chalet Cabins [17 available]

- » Located on the lake
- » Accommodates up to six guests
- » Two bedrooms
  - one bedroom offers a queen bed
  - one bedroom offers two sets of twin bunk beds
- » ¾ bath (shower only, no tub)
- » Gas fireplace in living room
- » Hot tub on enclosed porch

### Hillside Cabins [27 available]

- » Lake views
- » Accommodates up to six guests
- » Two bedrooms
  - > one bedroom offers a double bed
  - > one bedroom offers two sets of twin bunk beds
- » ¾ bath (shower only, no tub)
- » Screened in porch with picnic table
- » Pet friendly accommodations, 5 available