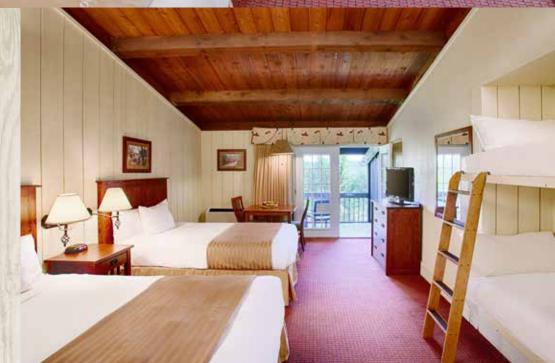

### **Bunk Rooms:**

- » Two queen beds
- » One set of twin bunk beds
- » Small table and two chairs
- » Patio walkout rooms are available\*