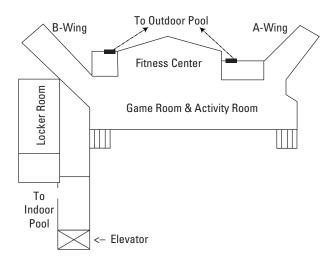

### FIRST LEVEL

### **ONSITE AMENITIES**

- » Heated Indoor and Outdoor Swimming Pools
- » Indoor Hot tub
- » Fitness Center
- » Game Room including pool table, ping-pong, air hockey and numerous other video and interactive games
- » Family / Children's Activities
- » Full Service Timbers Restaurant and Wildlife Lounge
- » Meeting facilities accommodating up to 300
- » Laundry facilities